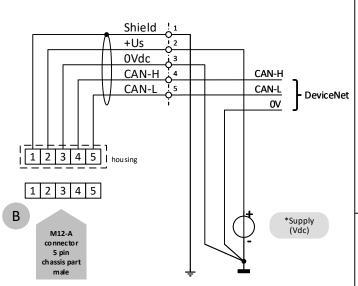

View

Doc.nr.: 9.16.255A

Date : 22-06-2021

## **DeviceNet** ™

ES-FLOW 1xxC Hook-up diagram





View

## POWER SUPPLY WARNING



View

Do not power the instrument simultaneously from two different power sources (e.g. bus connection and Plug-in Power Supply). Doing so will damage the printed circuit board irreparably.



## Model key explanation



Note:

Powering a single instrument is possible by the M12 connector. Please consult 9.16.254 for a connection diagram.

Note

When using a field bus or RS-232, it is not possible to operate the instrument by using the setpoint signal of the analog M12 connector without changing the value of parameter "control mode".

See instrument manual for more details.

Do not connect an external valve to instruments, set as meter.