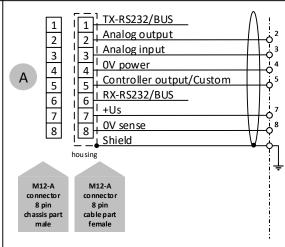

## Model key explanation

Note:

Powering a single instrument is possible by the M12 connector. Please consult 9.16.254 for a connection diagram.

Note

When using a field bus or RS-232, it is not possible to operate the instrument by using the setpoint signal of the analog M12 connector without changing the value of parameter "control mode".