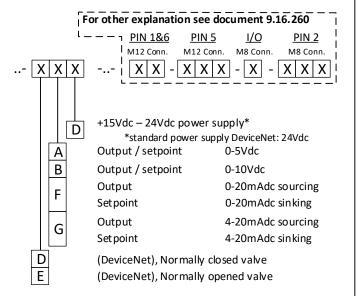

## Model key explanation

Note:

Powering a single instrument is possible by the M12 connector. Please consult 9.16.254 for a connection diagram.

Note

When using a field bus or RS-232, it is not possible to operate the instrument by using the setpoint signal of the analog M12 connector without changing the value of parameter "control mode".

See instrument manual for more details.

Do not connect an external valve to instruments, set as meter.